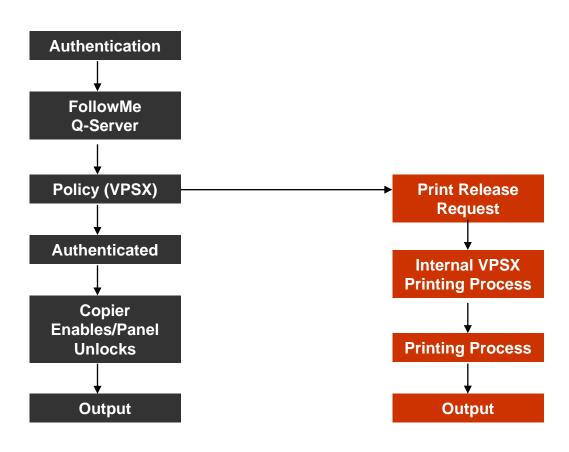

## Solution Workflow

Printing with FollowMe and VPSX

Users print from their workstation (1), into their personal print queue on the VPSX Server (2), where their documents are held awaiting their release. Users then simply walk to their choice of printer or MFP where they authenticate themselves via card swipe or PIN (3), and the documents follow them to the device (4).