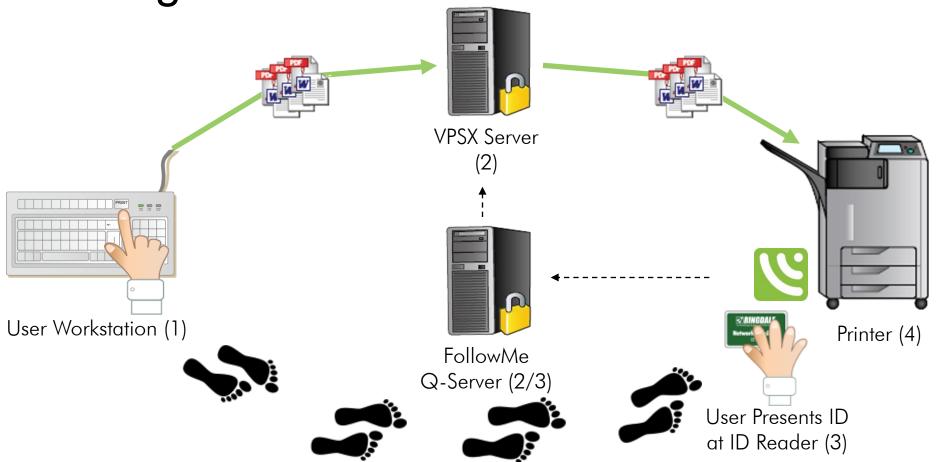

## Solution Workflow

Printing with FollowMe and VPSX

Users print from their workstation (1), into their personal print queue on the VPSX Server (2), where their documents are held awaiting their release. Users then simply walk to their choice of printer or MFP where they authenticate themselves via card swipe or PIN (3), and the documents follow them to the device (4).